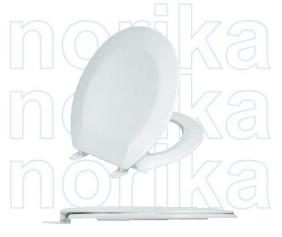

## **TOILET SEAT COVER**

RINSED

SIDE VIEW

HEAVY DUTY: DSWWHD

| COMPONENT PARTS |       |          |  |  |  |  |
|-----------------|-------|----------|--|--|--|--|
| ITEM            | PARTS | MATERIAL |  |  |  |  |
| 1               | Body  | PP       |  |  |  |  |