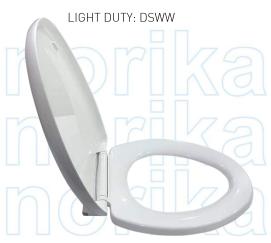

## **TOILET SEAT COVER**

RINSED

SIDE VIEW

HEAVY DUTY: DSWWHD

| COMPONENT PARTS |       |          |  |  |  |  |
|-----------------|-------|----------|--|--|--|--|
| ITEM            | PARTS | MATERIAL |  |  |  |  |
| 1               | Body  | PP       |  |  |  |  |