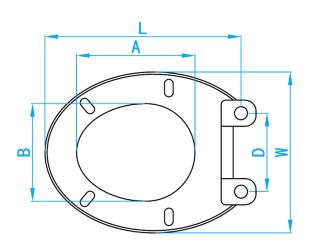

| SPE( | CIF | ICAT | ΙOΝ | 1S |
|------|-----|------|-----|----|
|      |     |      |     |    |

| SKU    | L<br>(mm)   | A<br>(mm) | B<br>(mm) | D<br>Installation Hole Distance<br>(mm) | W<br>(mm) | WEIGHT<br>(Kg) | PCS/CTN |
|--------|-------------|-----------|-----------|-----------------------------------------|-----------|----------------|---------|
| DSWW   | 440 ~ 456   | 269       | 221       | 158±15                                  | 371       | 0.730          | 10      |
| DSWWHD | 450.5 ±13.5 | 291       | 225       | 153.5±13.5                              | 378       | 1.340          | 10      |