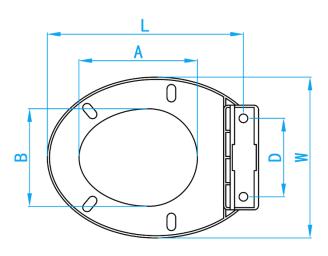

| SPE( | CIF | ICAT | ΙOΝ | 1S |
|------|-----|------|-----|----|
|      |     |      |     |    |

| SKU    | L<br>(mm)   | A<br>(mm) | B<br>(mm) | D<br>Installation Hole Distance<br>(mm) | W<br>(mm) | WEIGHT<br>(Kg) | PCS/CTN |
|--------|-------------|-----------|-----------|-----------------------------------------|-----------|----------------|---------|
| DSWW   | 440 ~ 456   | 269       | 221       | 158±15                                  | 371       | 0.730          | 10      |
| DSWWHD | 450.5 ±13.5 | 291       | 225       | 153.5±13.5                              | 378       | 1.340          | 10      |